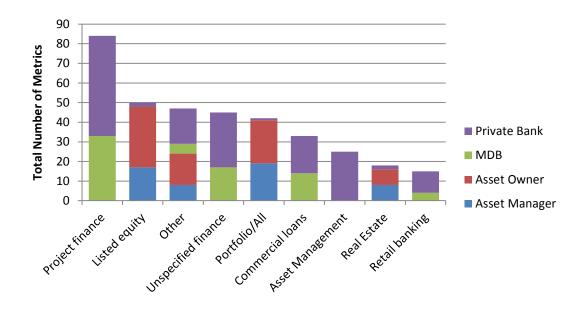

### 3.1.2 Financial instrument:

The most common financial instruments reported were project finance and listed equities, followed by commercial loans, unspecified finance, and portfolio-wide or multi-asset indicators. As Figure 1 shows, reporting by asset class varied as would be expected by FI type, with asset managers and owners reporting on listed equities, portfolios, and real estate investments, whereas banks report most often on project finance and commercial loans.

Figure 1: Number of reported metrics by asset class for different FI types

3.1.3 Metric Units:

The majority of climate metrics reported are in simple units of exposure (\$), count, or percentage, with approximately one-fifth reported in energy or GHG units.